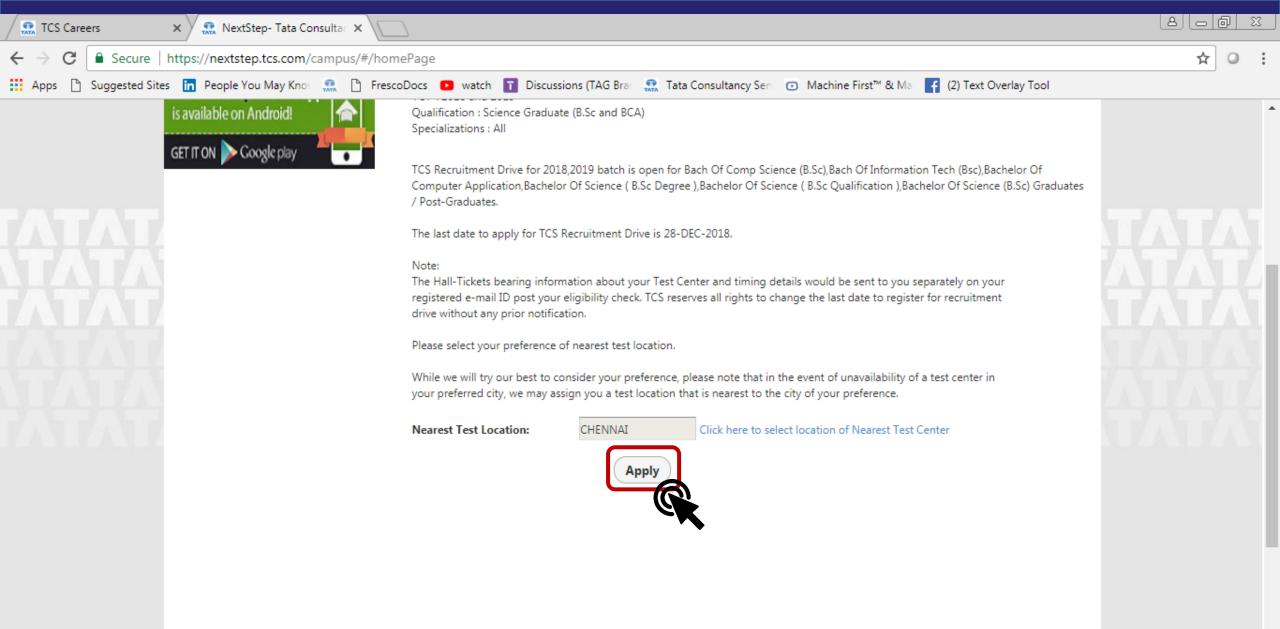

 $\mathbf{T}$ 

| TCS Careers X                                                             | Step- Tata Consultar 🗙 📃     |                                         |                               |                                             |                       |          |
|---------------------------------------------------------------------------|------------------------------|-----------------------------------------|-------------------------------|---------------------------------------------|-----------------------|----------|
| $\leftrightarrow$ $\rightarrow$ C $\blacksquare$ Secure   https://nextste | ep.tcs.com/campus/#/homeF    | age                                     |                               |                                             |                       | ~ ☆ ② :  |
| 🗰 Apps 🗋 Suggested Sites in People Y                                      | ou May Knov 👯 🗋 FrescoD      | ocs 🗈 watch 🛐 Discussions (TAG          | Brar 👷 Tata Consultancy Ser   | o O Machine First™ & Ma                     | (2) Text Overlay Tool |          |
| WELCOME SU                                                                | URESH (DT20184940088)        |                                         |                               |                                             |                       | <b>^</b> |
|                                                                           |                              |                                         | 🔒 Home 😮 Help 8               | & Support 📫 Change Password                 | 📞 Contact Us 😃 Logout |          |
| Application F                                                             | Form                         |                                         |                               |                                             |                       |          |
| Pers                                                                      | sonal Defails                | Academic and Work<br>Experience Details | Other Details                 | Application Form Preview<br>and Declaration |                       |          |
| Test Lo                                                                   | cation                       |                                         |                               |                                             |                       |          |
|                                                                           | arest Test<br>cation: *      | CHENNAI                                 | Click here to select location | of Nearest Test Center                      |                       |          |
| Persona                                                                   | al Details                   |                                         |                               |                                             |                       |          |
| Name :*                                                                   | Mr.                          | ▼ Suresh                                | Kumar                         | Last Name                                   |                       |          |
| Father's                                                                  | Name: * Mr.                  | ▼ Nagarajan                             | Middle Name                   | Last Name                                   |                       |          |
| Date of                                                                   | Birth: *                     | 2/02/1997                               | Gender: * Male                | ¥                                           | Fill in the           | dotails  |
| Permar                                                                    | nent Address                 |                                         |                               |                                             |                       | uctans   |
|                                                                           | No./Apartment<br>Block No.:* | No,5 Chrompet , chennai                 |                               |                                             |                       |          |
| Road/S                                                                    | Street/Lane:                 |                                         | Area/Landmark:*               |                                             |                       |          |