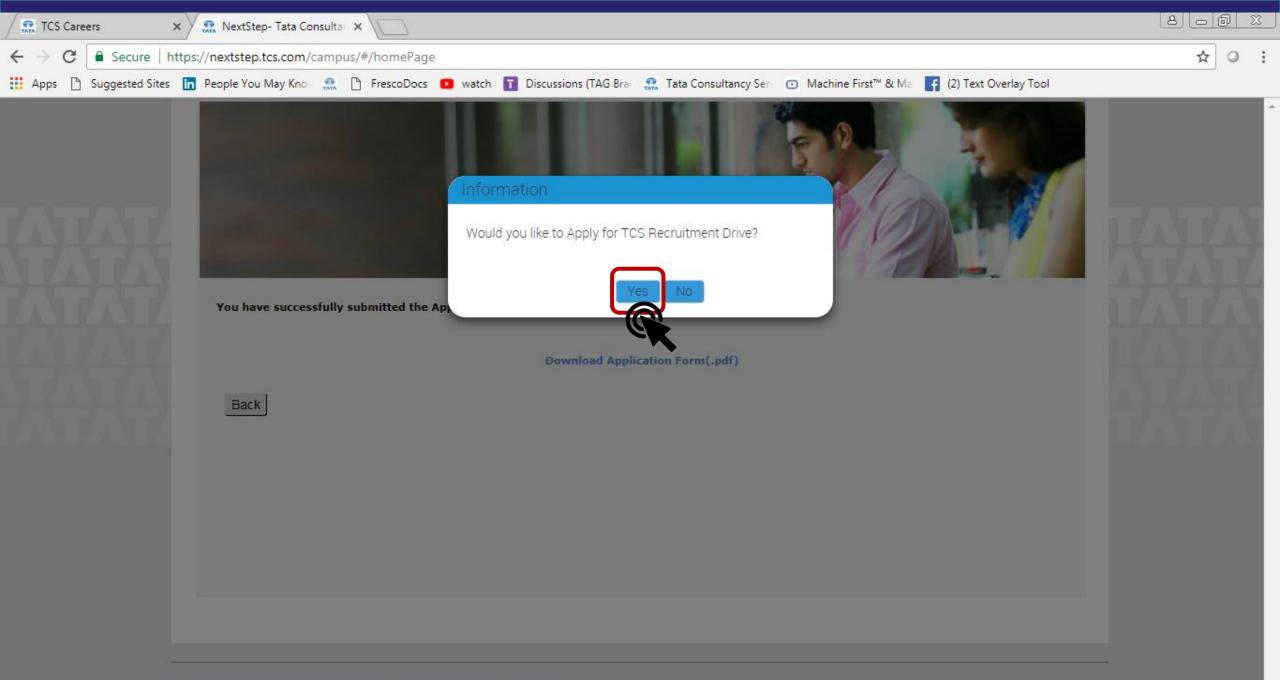

## TATA CONSULTANCY SERVICES

Experience certainty

Thank you for registering with TCS !

Please note your Reference ID: DT20184940088 for all further communication with TCS.

An Email with your CT/DT Reference ID and Password as entered by you has been sent to your email ID mention in the Registration Form.