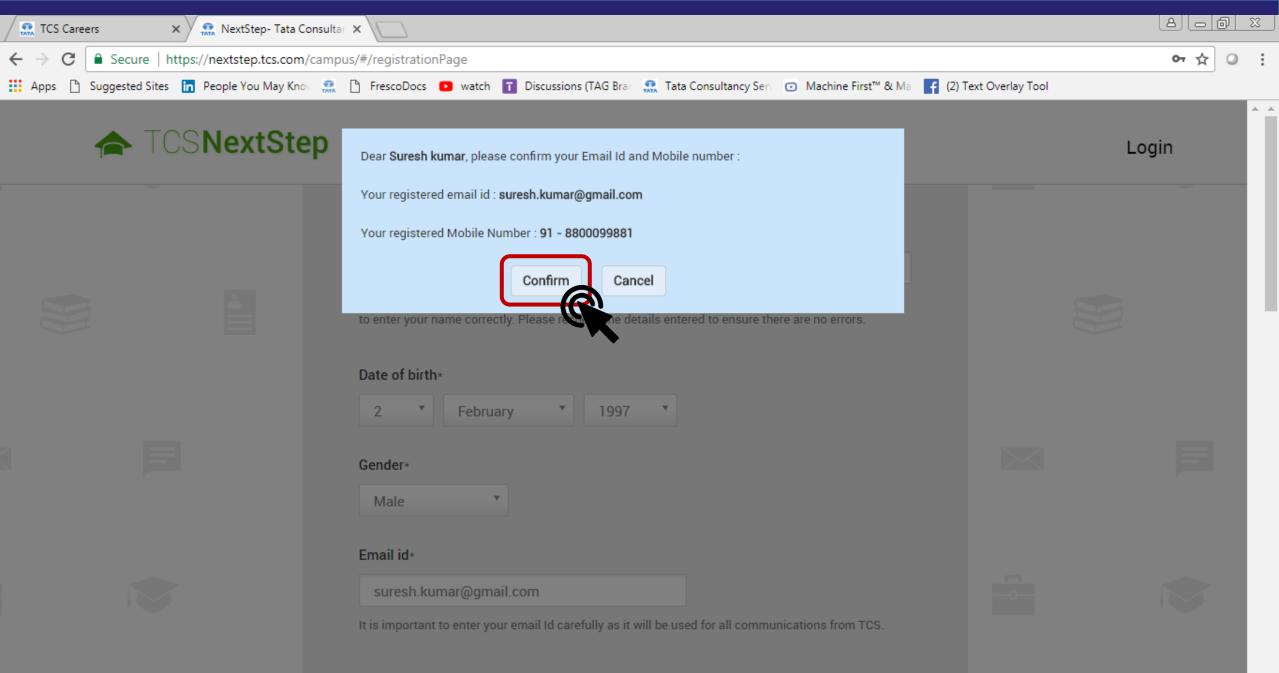

Login

| Name*         Mr.       Suresh       kumar       Surname         Please enter your name as appearing on your Passport or SSC Mark sheet. It is extremely importate to enter your name correctly. Please recheck the details entered to ensure there are no errors. | ant                 |
|--------------------------------------------------------------------------------------------------------------------------------------------------------------------------------------------------------------------------------------------------------------------|---------------------|
| Date of birth∗       2     ▼     February     ▼     1997     ▼                                                                                                                                                                                                     |                     |
| Gender*<br>Male                                                                                                                                                                                                                                                    | Fill in the details |
| Email id*<br>suresh.kumar@gmail.com<br>It is important to enter your email Id carefully as it will be used for all communications from TCS.                                                                                                                        |                     |