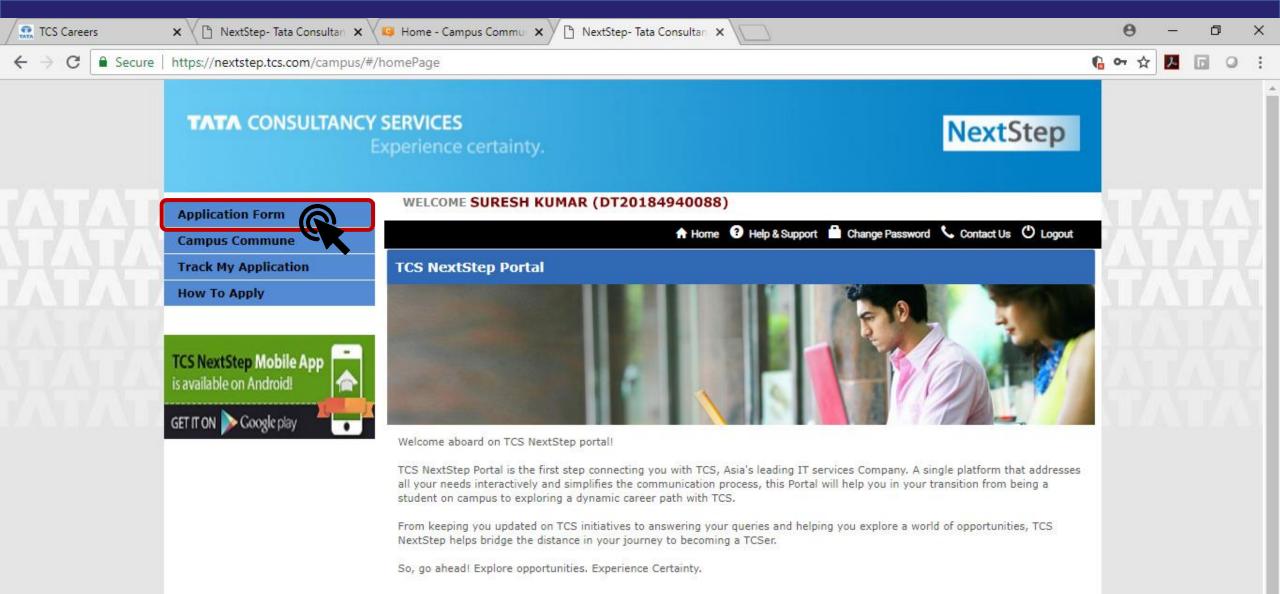

Click on "Continue" and enter your password to complete Application Form and access Campus Commune.

NextStep

| TCS Careers X                   | extStep- Tata Consultar 🗙 🔪                                                                                                                                                                                                                                                     |                                         |                                                                            |                                                   |                   |  |
|---------------------------------|---------------------------------------------------------------------------------------------------------------------------------------------------------------------------------------------------------------------------------------------------------------------------------|-----------------------------------------|----------------------------------------------------------------------------|---------------------------------------------------|-------------------|--|
| ← → C   Secure   https://nexts  | tstep.tcs.com/campus/#/ho                                                                                                                                                                                                                                                       | mePage                                  |                                                                            |                                                   | ም ☆ 🔾 🗧 :         |  |
| Apps 🗋 Suggested Sites 📊 People | e You May Knov 👯 🗋 Fre                                                                                                                                                                                                                                                          | scoDocs 💽 watch 🛐 Discus                | sions (TAG Bran 👷 Tata Consultanc                                          | y Sen 💿 Machine First™ & Ma 📑 (2) T               | ext Overlay Tool  |  |
| WELCOME                         | SURESH (DT201849400                                                                                                                                                                                                                                                             | 88)                                     | A Home                                                                     | Help & Support 🔒 Change Password 🍾 Cor            | ntact Us 🕐 Logout |  |
| Application                     | on Form                                                                                                                                                                                                                                                                         |                                         |                                                                            |                                                   |                   |  |
|                                 | Personal Details                                                                                                                                                                                                                                                                | Academic and Work<br>Experience Details | Other Details                                                              | Application Form Preview<br>and Declaration       |                   |  |
| IMPORT                          | TANT INSTRUCTIONS                                                                                                                                                                                                                                                               |                                         |                                                                            |                                                   |                   |  |
| 1. T                            | <ol> <li>The form is divided into following four sections. It is mandatory to enter details in all four sections.</li> <li>Personal Detail</li> <li>Academic and Work Experience Details</li> <li>Other Details</li> <li>Form preview and declaration</li> </ol>                |                                         |                                                                            |                                                   |                   |  |
| 2. F                            | 2. Fields marked with "*" in these sections are mandatory.                                                                                                                                                                                                                      |                                         |                                                                            |                                                   |                   |  |
| З. Т                            | 3. To save the details and navigate to the next field/screen, click 'Save and Continue'.                                                                                                                                                                                        |                                         |                                                                            |                                                   |                   |  |
| 4. T                            | 4. To submit the form, click 'Submit Application Form' in 'Form Preview and Declaration' section.                                                                                                                                                                               |                                         |                                                                            |                                                   |                   |  |
|                                 | 5. Please review the details properly before submitting the form to avoid errors. You can use the Application Form preview feature after filling in all the mandatory fields. In case you wish to edit any details, you can navigate to the relevant section and edit the same. |                                         |                                                                            |                                                   |                   |  |
|                                 |                                                                                                                                                                                                                                                                                 |                                         | it the form with the updated deta<br>details, the details will not be save | ils, click 'Submit Application Form'. Plea<br>ed. | ase               |  |
|                                 |                                                                                                                                                                                                                                                                                 |                                         |                                                                            | Start Filling the                                 | For               |  |