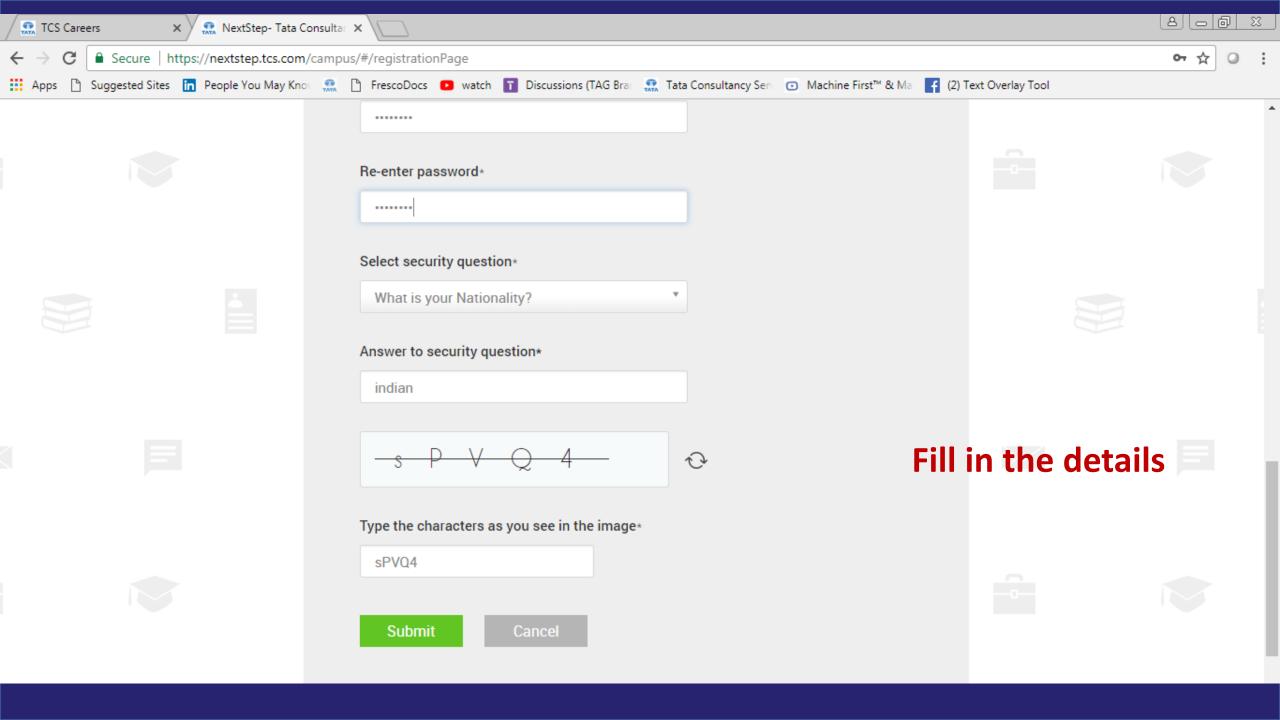

Login

| Name*         Mr.       Suresh       kumar       Surname         Please enter your name as appearing on your Passport or SSC Mark sheet. It is extremely importate to enter your name correctly. Please recheck the details entered to ensure there are no errors. | ant                 |
|--------------------------------------------------------------------------------------------------------------------------------------------------------------------------------------------------------------------------------------------------------------------|---------------------|
| Date of birth∗       2     ▼     February     ▼     1997     ▼                                                                                                                                                                                                     |                     |
| Gender*<br>Male                                                                                                                                                                                                                                                    | Fill in the details |
| Email id*<br>suresh.kumar@gmail.com<br>It is important to enter your email Id carefully as it will be used for all communications from TCS.                                                                                                                        |                     |