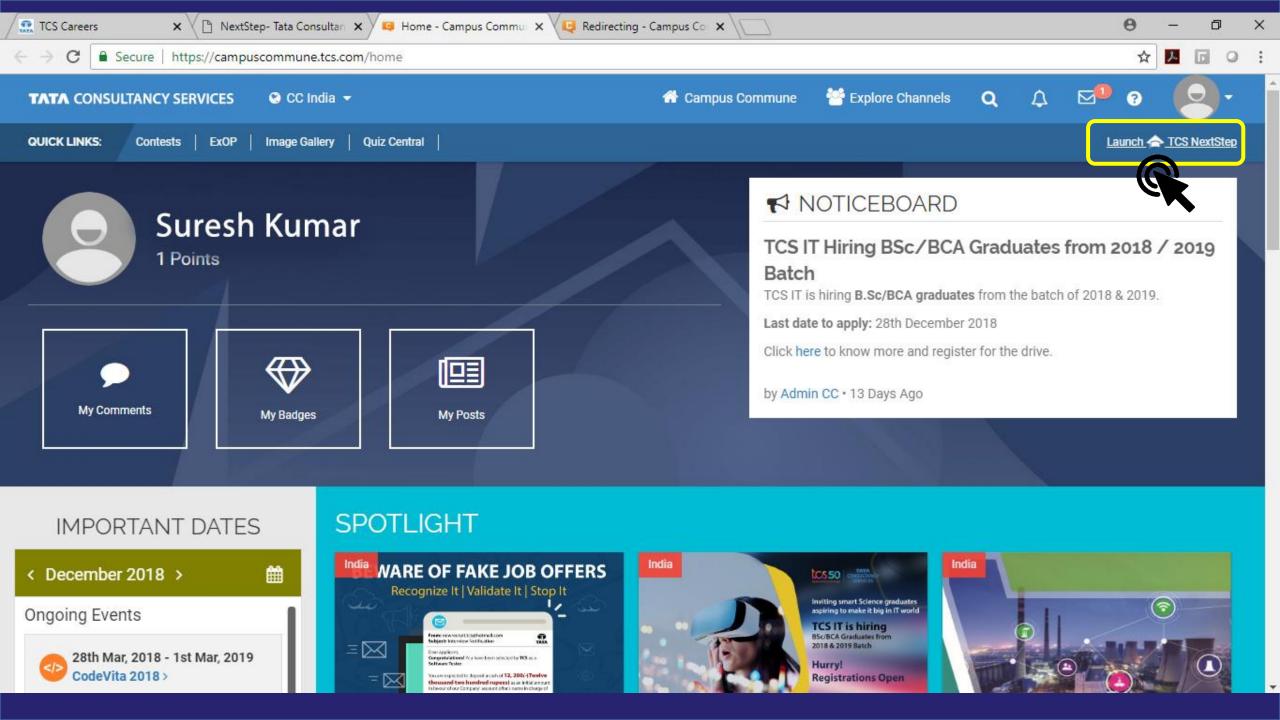

### Steps to register for the TCS Management Hiring Drive 2019

### TCS is hiring Management Graduates from the batch of 2019

Build a strong foundation to a successful Management Career!

# TCS is hiring Management Graduates from the batch of 2019

Registration Steps for MBA Hiring: 1. Select IT Category 2. Fill Application Form 3. Apply for Drive