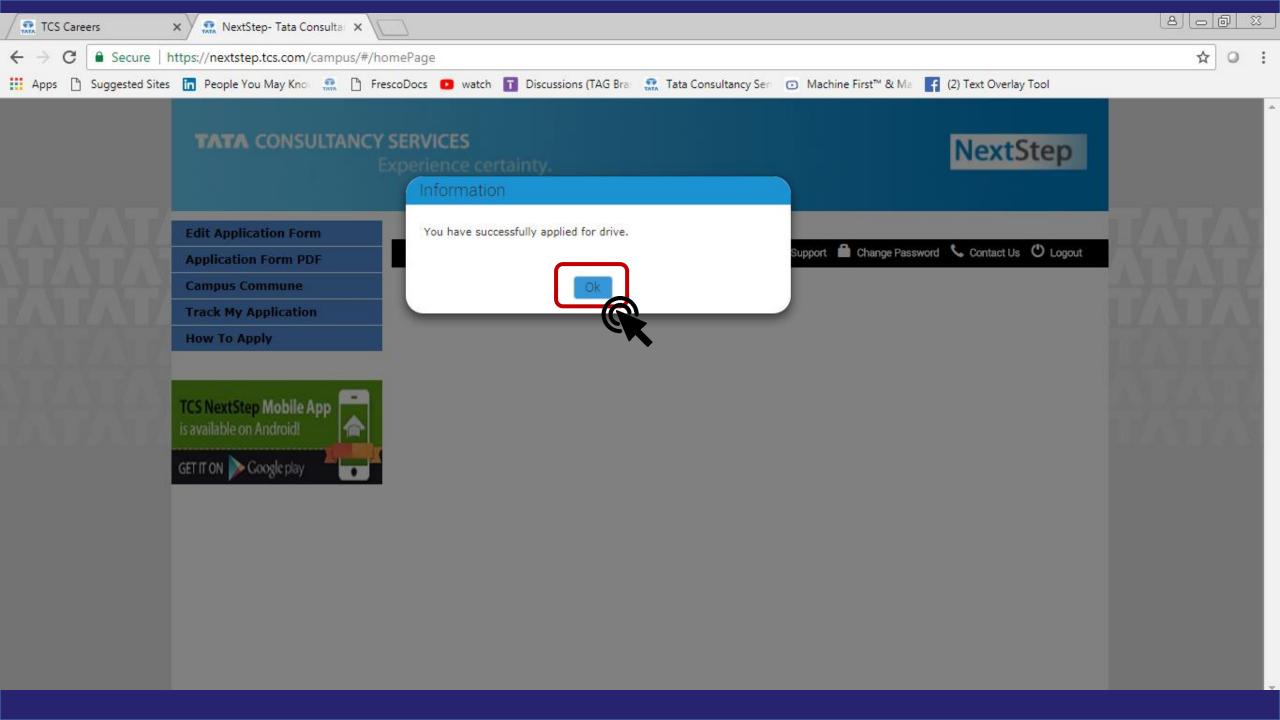

| TCS Careers X RextStep- Tata Consultar X                                                                                                                                |           |
|-------------------------------------------------------------------------------------------------------------------------------------------------------------------------|-----------|
| ← → C Secure   https://nextstep.tcs.com/campus/#/homePage                                                                                                               | ም ☆ 🕘 🗄   |
| 👖 Apps 🗅 Suggested Sites in People You May Knov 🏩 🗅 FrescoDocs 💿 watch 🛐 Discussions (TAG Bran 🧟 Tata Consultancy Sen 💿 Machine First <sup>™</sup> & Ma 📑 (2) Text Over | rlay Tool |
|                                                                                                                                                                         | A         |